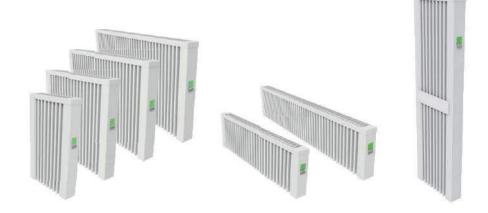

### TYPES OF HEATING PANELS AND ACCESSORIES

| Name      | Performance | Dimensions | kg | Room up to           |
|-----------|-------------|------------|----|----------------------|
| MINI      | 650         | 380x610    | 17 | 4-9 m <sup>2</sup>   |
| COMPACT   | 1300        | 680x610    | 30 | 10-20 m <sup>2</sup> |
| MIDI      | 1950        | 980x610    | 42 | 15-30 m <sup>2</sup> |
| MAXI      | 2450        | 1280x610   | 55 | 20-40 m <sup>2</sup> |
| SLIM TALL | 1600        | 380x1250   | 34 | 8-16 m <sup>2</sup>  |
| SLIM      | 1200        | 980x310    | 24 | 8-16 m <sup>2</sup>  |
| SLIM      | 2000        | 1580x310   | 36 | 12-25 m <sup>2</sup> |