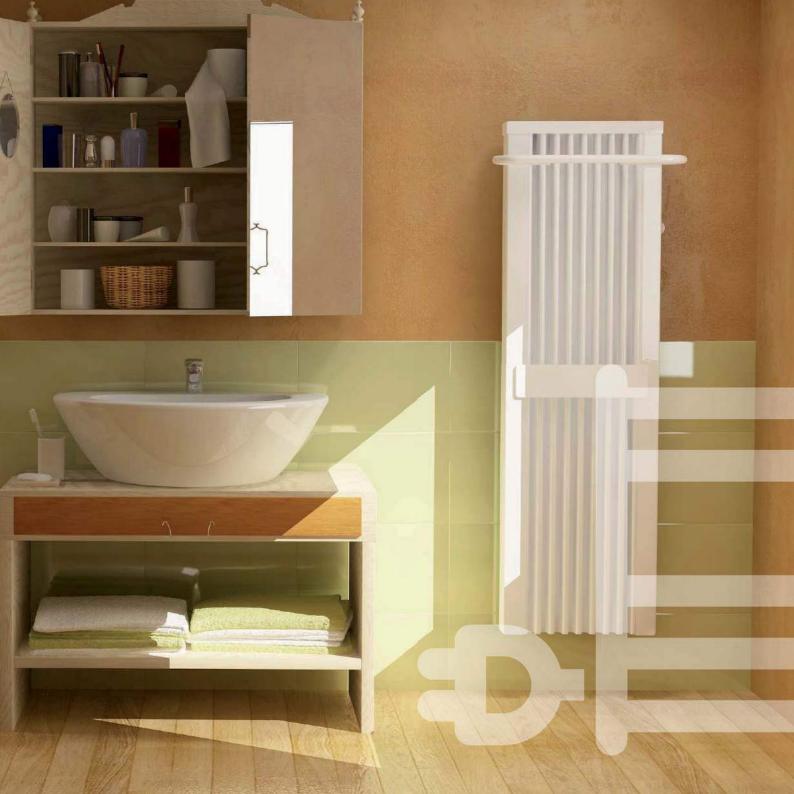

#### For perfect indoor climate

# AEROFLOW HEATING PANELS WITH THE CHAMOTTE ACCUMULATION CORE

All models with the chamotte memory core and lamellas are specially designed for better heat flow of heating panels

- with proven AeroFlow technology
- for a better room temperature climate and less swirling dust in the air
- with the efficient heating method thanks to quick heating phase and longer thermal stability without reheating
- with the long-life warranty
- with the timeless design