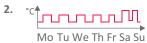

#### 1. Manual operation

It has the same function as a conventional rotary regulator and allows setting the desired room temperature directly on the radiator. Once the target temperature has been reached, the built-in regulator automatically switches off the heater.

#### 2. Creating a heating schedule at the device

The integrated programmable thermostat enables convenient and easy control of the heating without the need for installation.

For every day of the week, you can set the desired temperature, reduce the temperature at night or protect against frost. Individually, you can set the times of activation and deactivation of heating in accordance with everyday events and enjoy the unique comfort every day