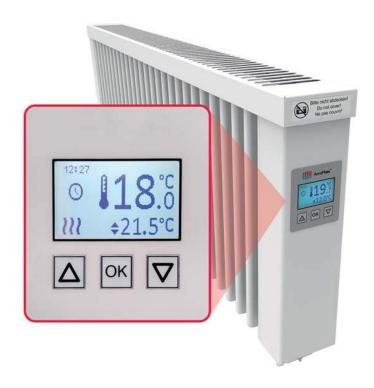

### COMFORTLINE FLEXISMART

Multifunctional controller

Take advantage of all three control options using a single controller. FlexiSmart offers each user the right option - manual temperature control, timing plan creation directly on the device or smart heater with the application.

#### 1. Manual operation

It has the same function as a conventional rotary regulator and allows setting the desired room temperature directly on the radiator. Once the target temperature has been reached, the built-in regulator automatically switches off the heater.

#### 2. Creating a heating schedule at the device

The integrated programmable thermostat enables convenient and easy control of the heating without the need for installation.

For every day of the week, you can set the desired temperature, reduce the temperature at night or protect against frost. Individually, you can set the times of activation and deactivation of heating in accordance with everyday events and enjoy the unique comfort every day

#### 3. Application control

The built-in thermostat can be equipped with a home interface that can be connected to the router. You can also control it from your smartphone or PS using a free application.