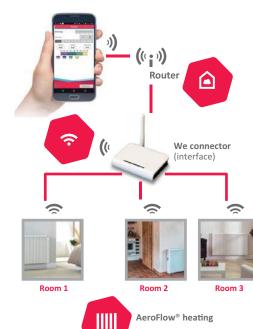

### COMFORTLINE FLEXISMART

Multifunctional controller

Take advantage of all three control options using a single controller. FlexiSmart offers each user the right option - manual temperature control, timing plan creation directly on the device or smart heater with the application.

#### 3. Application control

The built-in thermostat can be equipped with a home interface that can be connected to the router. You can also control it from your smartphone or PS using a free application.