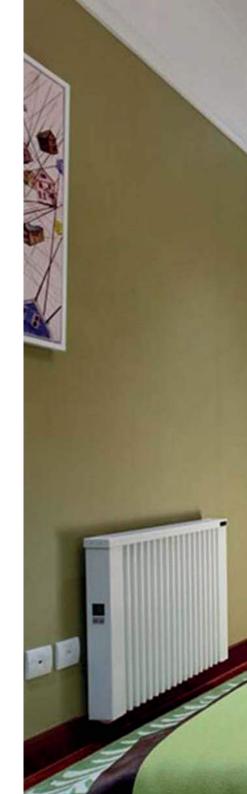

# AEROFLOW HEATING PANELS WITH THE CHAMOTTE ACCUMULATION CORE

All models with the chamotte memory core and lamellas are specially designed for better heat flow of heating panels

- with proven AeroFlow technology
- for a better room temperature climate and less swirling dust in the air
- with the efficient heating method thanks to quick heating phase and longer thermal stability without reheating
- with the long-life warranty
- with the timeless design