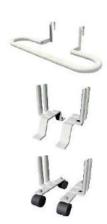

| Name | Function            |  |  |
|------|---------------------|--|--|
| DHH  | towel hanger        |  |  |
| SF   | stand on the feet   |  |  |
| FU   | stand on the wheels |  |  |