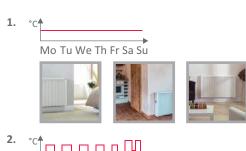

#### 1. Manual operation

It has the same function as a conventional rotary regulator and allows setting the desired room temperature directly on the radiator. Once the target temperature has been reached, the built-in regulator automatically switches off the heater.

#### 2. Creating a heating schedule at the device

The integrated programmable thermostat enables convenient and easy control of the heating without the need for installation.

For every day of the week, you can set the desired temperature, reduce the temperature at night or protect against frost. Individually, you can set the times of activation and deactivation of heating in accordance with everyday events and enjoy the unique comfort every day