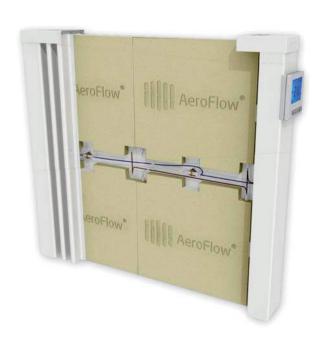

# AEROFLOW HEATING PANELS WITH THE CHAMOTTE ACCUMULATION CORE

All models with the chamotte memory core and lamellas are specially designed for better heat flow of heating panels

- with proven AeroFlow technology
- for a better room temperature climate and less swirling dust in the air
- with the efficient heating method thanks to quick heating phase and longer thermal stability without reheating
- with the long-life warranty
- with the timeless design

### COMFORTLINE FLEXISMART

Multifunctional controller

Take advantage of all three control options using a single controller. FlexiSmart offers each user the right option - manual temperature control, timing plan creation directly on the device or smart heater with the application.